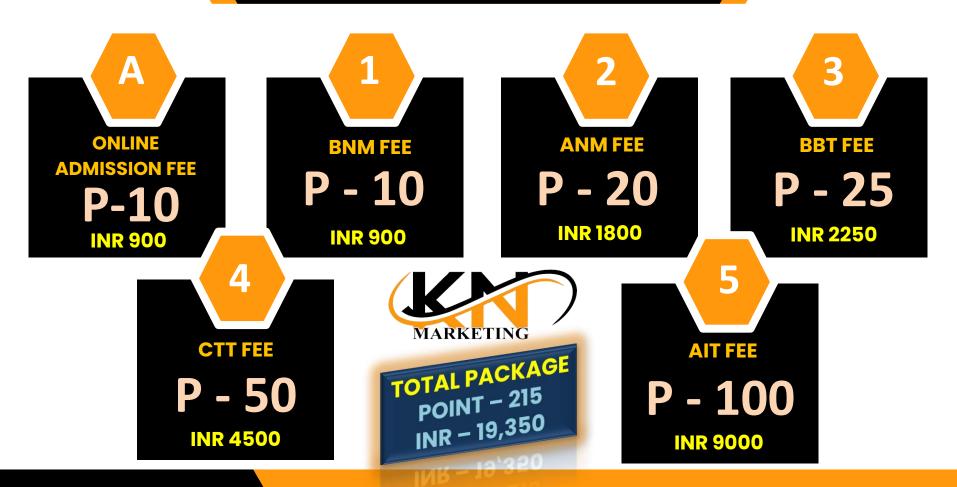

### **OUR EDUCATION PACKAGES**

### **TOTAL BONUS : 1821 POINT (INR 1,63,890.00)**

| Particulars          | Package | Bonus    | Deduction | <b>Re-Birth</b> |
|----------------------|---------|----------|-----------|-----------------|
| <b>Product Bonus</b> | 10*     | 55.50    | 10        | 1               |
| <b>BNM BONUS</b>     | 10      | 111.00   | 20        | 2               |
| ANM BONUS            | 20      | 222.00   | 50        | 5               |
| <b>BBT BONUS</b>     | 25      | 277.50   | 70        | 7               |
| <b>CTT BONUS</b>     | 50      | 555.00   | 120       | 12              |
| <b>AIT BONUS</b>     | 100     | 1,110.00 | 240       | 24              |
| Total                | 215     | 2331.00  | 510       | 51              |